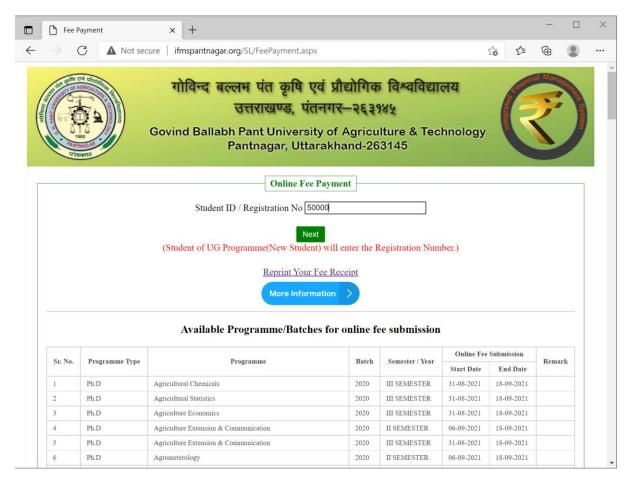

### Online fee payment will be done in the following 6 steps

### Student must have to reach the FINAL STEP (Step 6)

### STEP-1



# STEP-2

|                                   | versity of Agriculture & Technology<br>Uttarakhand-263145  |
|-----------------------------------|------------------------------------------------------------|
| Stuc                              | lent Fee Details                                           |
| Student Details                   |                                                            |
| Student Id/Registration 51234     |                                                            |
| Name of Student AMIT              |                                                            |
| Programme Ph.D                    |                                                            |
| Batch 2020                        |